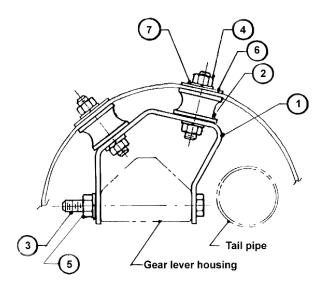

## Installation Instructions

- 1. Remove old shifter.
- 2. Attach the bracket to the gear lever housing.
- 3. Raise the housing until touching the tunnel. Mark the location of the mount rubbers on the tunnel.
- 4. Lower the housing.
- 5. Drill two 5/16'' diameter holes through the tunnel.
- 6. Install the mounts with the fasteners as shown in the figure below.

Parts List

| Ref<br># | Description                         | Qty |
|----------|-------------------------------------|-----|
| 1        | Mount Bracket                       | 1   |
| 2        | Mounting rubber, Rear               | 2   |
| 3        | Bolt, 3/8-24 x 3-3/4", gr 5         | 1   |
| 4        | Nut, 5/16-28, gr 5                  | 4   |
| 5        | Nyloc Nut, 3/8-24, gr 5             | 1   |
| 6        | Fender Washer, 5/16" id x 1-1/4" od | 2   |
| 7        | Lockwasher, 5/16"                   | 4   |